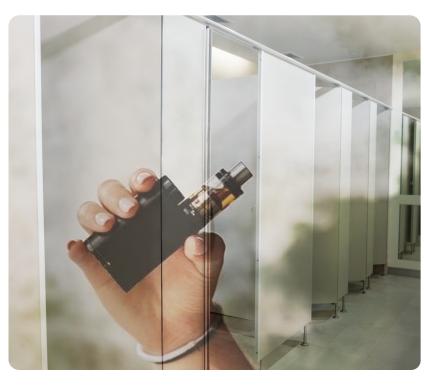

#### **Vaping and Drug Detection**

**ULTRA-FAST** detection of Vape, THC, Cigarette Smoke, and Other Drug Emissions.