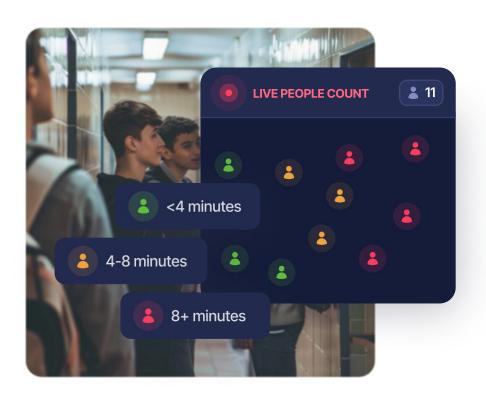

#### **Loitering Detection**

For cutting class and more. Know how long each person has been in the area and get an alert for loitering.

#### **People Counting**

Accurate live count of how many people are in the room. Crowding predicts vandalism, bullying, and drug use.