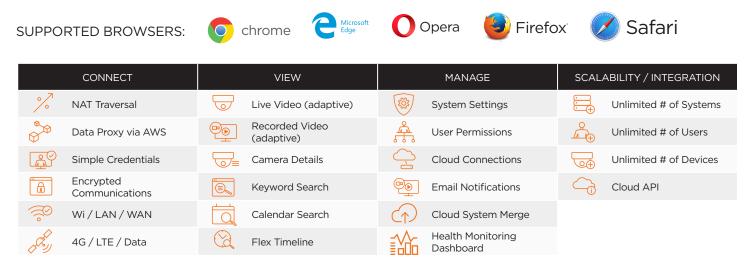

#### **DW Cloud™ Features**

Connectivity NAT Traversal: Connect directly to proxied Blackjack® servers Cloud Data Proxy: Connect via AWS cloud proxy service

Interface Tabs Systems: View connected system tiles Settings: View users, rename systems, disconnect systems View: Use DW Cloud™ to view live or recorded video

#### Security

Secure Password Recovery: Via email HTTPS: Open SSL, encrypted server/client/ cloud connections Email: (transport layer security) Passwords: Complex, multi-level hash