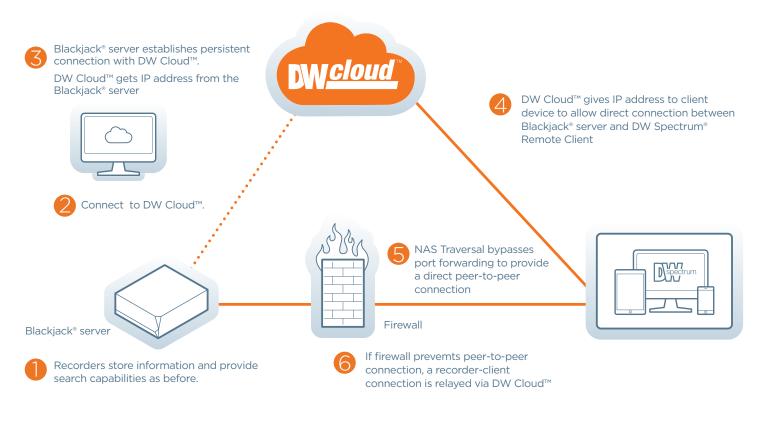

#### Cloud Connect

Connect any DW Spectrum® IPVMS System to DW Cloud™ for simple remote connectivity from anywhere using NAT Traversal and Cloud Data Proxy technology. Add an unlimited number of users to a single DW Cloud™ system. Share access to your DW Cloud™ system in seconds using only email addresses. Create custom roles to simply and quickly assign access to multiple DW Cloud™ connected systems.

#### **DW Cloud™ Features**

Connectivity NAT Traversal: Connect directly to proxied Blackjack® servers Cloud Data Proxy: Connect via AWS cloud proxy service

Interface Tabs Systems: View connected system tiles Settings: View users, rename systems, disconnect systems View: Use DW Cloud™ to view live or recorded video