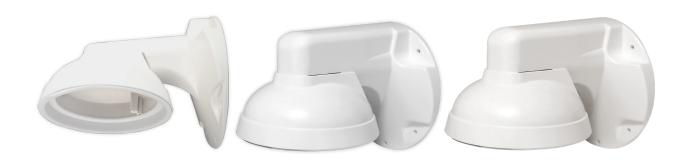

## Wall mount bracket for vandal dome, vandal ball and vandal fisheye cameras

| DWC-VAWM | DWC-VFWMW | DWC-VFZWM |  |
|----------|-----------|-----------|--|
|          |           |           |  |

| WHAT'S IN THE BOX          |                                    |   |                   |           |   |  |  |
|----------------------------|------------------------------------|---|-------------------|-----------|---|--|--|
| Camera Mounting Screws     | M3.0X230 M3.0X200 M3.0X120 M3.0X80 | 4 | Mounting Pad      |           | 1 |  |  |
| Screws and Plastic Anchors |                                    | 4 | Mounting Template | wax years | 1 |  |  |
| Quick Setup Guide          |                                    | 1 |                   |           |   |  |  |