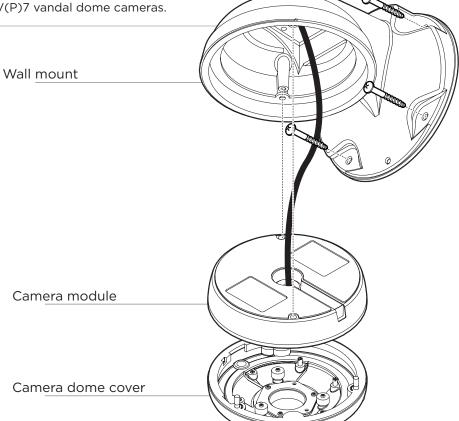

## INSTALLATION

- Using the mounting template or the mounting bracket itself, mark and drill the necessary holes on the mounting surface.
- 2 Secure the mounting bracket to the mounting surface using the screws and anchors that were included with the mount. Use the mounting pad between the bracket's arm and mounting surface as needed.
- To mount the camera to the mounting accessory, remove the dome from the camera base using the wrench included with the camera.

NOTE: Do not touch the lens when handling the camera.

- 4 Pass wires through and make all necessary connections.
- 5 Secure the camera to the mounting bracket using the included screws. See the table below for the length of the screws and compatible cameras.

| Camera mounting screw | Screw size | Compatible camera                                                   |
|-----------------------|------------|---------------------------------------------------------------------|
| 0<br>0                | M3.0x23.0  | V(P)8 vandal dome cameras                                           |
| <b>⊕</b>              | M3.0x20.0  | V6 vandal dome cameras and V(P)A vandal ball cameras                |
| €—<br>€—              | M3.0x12.0  | M(P)F and V(P)C vandal dome cameras, P(P)VF vandal fisheye cameras. |
| ()<br>()<br>()        | M3.0x8.0   | V(P)7 vandal dome cameras.                                          |