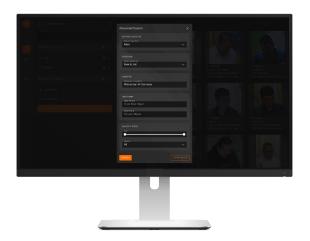

# **METApix Search**

Advanced search options allow system administrators to drill down the database and search using general or object-specific keywords such as specific name or face, vehicle model, license plate, or a person's characteristics, including age and gender.

#### **Notifications and Watchlists**

When operated from the DW Spectrum ecosystem, system administrators can create watchlists and combine them with smart rules and event notifications.