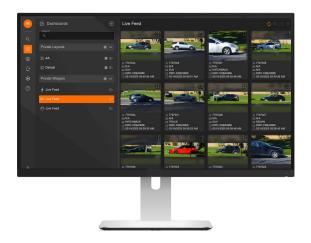

# **Vehicles Analytics**

Detect and count vehicles in the scene, including license and number plate recognition, with an option to create watchlists from the data.

#### **Notifications and Watchlists**

When operated from the DW Spectrum ecosystem, system administrators can create watchlists and combine them with smart rules and event notifications.