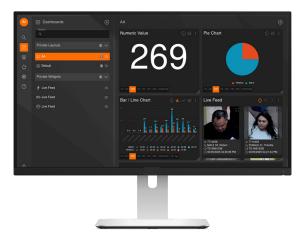

#### **Data Visualization**

System administrators can create customizable and shareable dashboards for organizational intelligence. Create reports visualizing traffic or demographics analysis to share with your organization for valuable insight.

### Part of the DW Spectrum Ecosystem

METApix analytics, searches, and data visualization are all part of the DW Spectrum ecosystem and are available to DW Spectrum Enterprise subscribers.