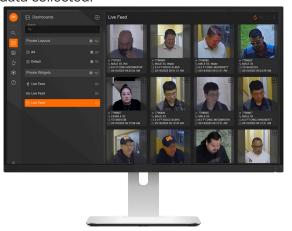

# **Facial Analytics**

Detect and count people, including facial recognition, age, and gender estimates. System administrators can also create watchlists based on the data collected.

#### **Notifications and Watchlists**

When operated from the DW Spectrum ecosystem, system administrators can create watchlists and combine them with smart rules and event notifications.