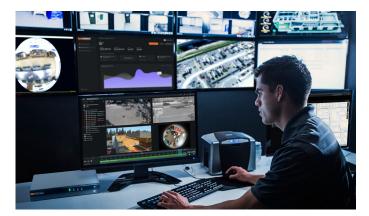

# What is DW's METApix AI?

METApix AI is an edge-to-cloud visual intelligence data management platform that empowers organizations to make smarter operational decisions and get the most out of their video cameras. By providing easy-to-deploy people—and vehicle-based object detection solutions that work with any video system, METApix transforms existing video systems into a simple-to-use dashboard of actionable intelligence.

### **Edge-to-Cloud Processing**

METApix provides system administrators with a hybrid edge-to-cloud processing architecture. Data is processed and analyzed efficiently at both the edge and cloud layers. At the edge, lightweight algorithms are deployed on servers to handle initial tasks such as object and person detection, classification, data processing, and filtering. Once the data reaches the cloud, rapid analytics are applied to extract additional details, such as gender, age, and vehicle make and model.