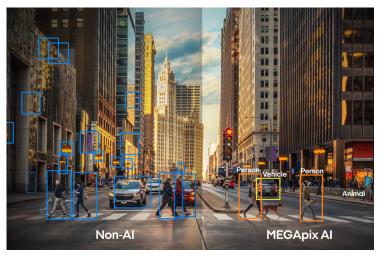

# **Artificial intelligence (AI)**

METApix AI extrapolates on Deep Learning (DL) algorithms to extract actionable insight from visual data, detecting, classifying, recognizing and tracking objects.

# **Vehicles Analytics**

Detect and count vehicles in the scene, including license and number plate recognition, with an option to create watchlists from the data.