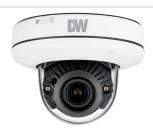

## Summary

This NDAA-compliant MEGApix® IP camera provides 5MP resolution at real-time 30fps. The camera is powered by Star-Light Plus<sup>™</sup> color in near-total darkness technology for quality video in any lighting conditions. The IP66-rated, IK-10 impact resistant vandal housing features CleanView<sup>™</sup> self-cleaning dome treatment.

## Features

- 5MP sensor at real-time 30fps
- Star-Light Plus<sup>™</sup> color in near-total darkness technology
- Vari-focal p-iris lens with motorized zoom and autofocus for complete remote lens control and focused image any time
- True Wide Dynamic Range (WDR) for clear images in challenging light
- Simultaneous streaming and multiple codec options for smart bandwidth management
- 100' Smart IR<sup>™</sup> with intelligent camera sync for clear B/W images with no need for external light
- CleanView<sup>™</sup> hydrophobic dome coating repels water, dust and grease.
- Smart DNR<sup>™</sup> 3D digital noise reduction reduces noise and ghosting for motion in low-light environments.
- Privacy zones cover sensitive areas in the camera's field of view.
- Two-way audio for direct communication between the monitoring station and the camera's location
- Local SD card slot for local recording in case of network loss
- Alarm sensor input and relay output for access control integration
- · Web server built-in for easy camera management from any browser
- PoE and DC12V for single cable simplified installation
- NDAA compliant for federal and government projects
- IP67- and IK10-rated camera housing built to last
- 5 year warranty