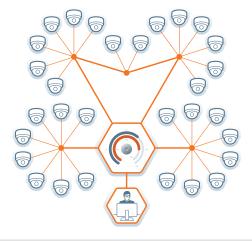

# **Camera as a System**

The CaaS™ solution supports up to 30 cameras in the network, all accessible and manageable remotely via the DW Spectrum® client, DW apps and the DW Cloud™ webpage.

#### **Multi-user access**

Assign multi-level users with different access to the cameras. Have up to 10 users access the camera simultaneously.