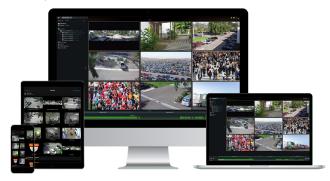

# **Cross-platform**

View your MEGApix® CaaS™ IP cameras from any computer, laptop, smartphone or tablet.

### Full control, remote access and live notifications

DW's Camera as a System edge solutions bring you the capabilities of a full-scale VMS in an IP camera. You can access, manage and monitor your system remotely quickly and effeciently.