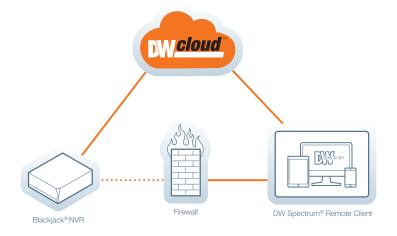

## No need for open ports

With DW® Cloud™, users can access all their systems with no port forwarding or complicated network setup.

# Ideal complete DW Spectrum<sup>®</sup> solution for small scale applications

The MEGApix® CaaS™, combined with Blackjack® NAS desktop products can deliver a complete DW Spectrum® network solution.

View your system from anywhere with a smartphone or tablet, even on an Apple TV!

# Remote monitoring via DW Cloud™

Plug & Play setup: connecting your DW® CaaS™ camera is easy with DW Cloud™, with no port-forwarding or other complex network configuration. And, there is no additional recurring charge for DW Cloud™!