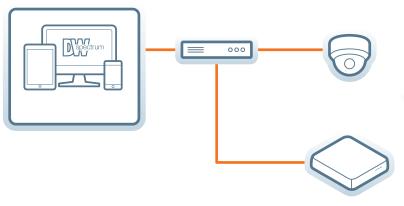

# What is CaaS?

DW's Camera as a System edge solutions allow business owners to build a complete single- or multi-site surveillance system with no server or NVR required. These all-in-one cameras operate as edge recorders, storing high-definition IP video locally (256GB, 512GB and 1TB storage options). The cameras can easily be managed via the full-featured DW Spectrum® IPVMS pre-installed on the cameras. The software lets you access your system from any computer, any mobile phone and any tablet, with no recurring fees or high network bandwidth dependencies. No software to buy and install, no license keys and no OS to maintain.

MEGApix® CaaS™ cameras act as an all-in-one solution, handling recording, notifications, management and monitoring all accessed remotely, with no need for a dedicated server or remote recorder.

# **Camera as a System**

The CaaS™ solution supports up to 30 cameras in the network, all accessible and manageable remotely via the DW Spectrum® client, DW apps and the DW Cloud™ webpage.