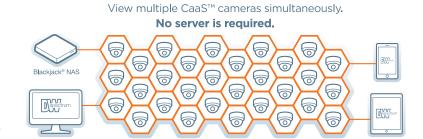

# **Camera as a System**

The CaaS™ solution supports up to 30 cameras in the network, all accessible and manageable remotely via the DW Spectrum® client, DW apps and the DW Cloud™ webpage.

# Ideal complete DW Spectrum<sup>®</sup> solution for small scale applications

The MEGApix® CaaS™, combined with Blackjack® NAS desktop products can deliver a complete DW Spectrum® network solution.

View your system from anywhere with a smartphone or tablet, even on an Apple TV!