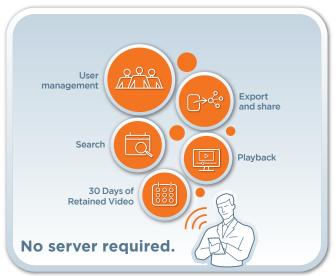

# What is CaaS?

DW's Camera as a System edge solutions allow business owners to build a complete single- or multi-site surveillance system with no server or NVR required. These all-in-one cameras operate as edge recorders, storing high-definition IP video locally (256GB, 512GB and 1TB storage options). The cameras can easily be managed via the full-featured DW Spectrum® IPVMS pre-installed on the cameras. The software lets you access your system from any computer, any mobile phone and any tablet, with no recurring fees or high network bandwidth dependencies. No software to buy and install, no license keys and no OS to maintain.

# 90 days of retained video

Get access to up to 90 days of recorded data all stored locally on the camera, manageable and archived remotely.

#### **Multi-user access**

Assign multi-level users with different access to the cameras. Have up to 10 users access the camera simultaneously.