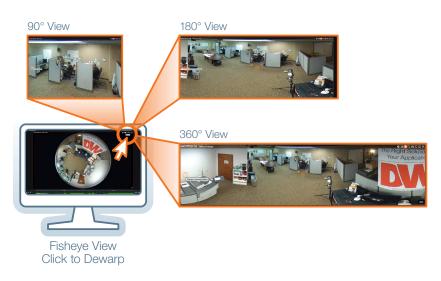

# 5MP 360° hemisperic fisheye view with zero distortion

MEGApix® Pano™ 360° view fisheye cameras with IR monitor an entire room with a single camera, providing the ultimate ROI.

DW IP LPR camera

Non LPR camera