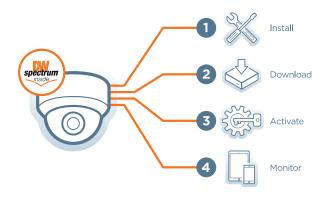

Built for Users.

The MEGApix® CaaS™ all-in-one cameras offer a quick and effortless path from installing the camera to watching and recording in minutes. Just install the camera, download the DW Spectrum® client software, activate the licenses and start watching.