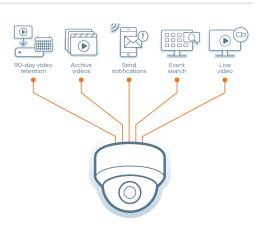

# 90 days of retained video

Get access to up to 90 days of recorded data all stored locally on the camera, manageable and archived remotely.

### Full control, remote access and live notifications

DW's Camera as a System edge solutions bring you the capabilities of a full-scale VMS in an IP camera. You can access, manage and monitor your system remotely quickly and effeciently.

# **Activity-based search**

Quickly find events of interest in your archive with smart action-driven search and thumbnail views.

# Easy archive and sharing

When you locate the event you are looking for, exporting it and sharing with other users is fast and simple.

#### **Alerts and notifications**

Get instant notifications on your mobile phone, monitoring client and your e-mail when something is not right.