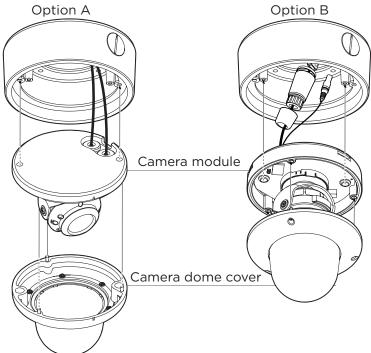

## INSTALLATION

- 🕕 Using the mounting template or the junction box itself, mark and drill the necessary holes on the mounting surface.
- Secure the junction box to the mounting surface using the screws and anchors included.
- 3 To mount the camera to the mounting accessory, remove the dome from the camera base using the wrench included with the camera.

**NOTE:** Do not touch the lenses when handling the camera modules.

4 Pass wires through and make all necessary connections.

Secure the camera to the mounting bracket using the included screws. The junction box has two (2) camera mounting screw sets and two mounting options. See the table below for the length of the screws and compatible cameras and which mounting holes to use.

Junction box

| Screw size  | Compatible camera                                                                                                      | Installation Option      | - For type B installations<br>Ø3.5" (Ø89mm) |
|-------------|------------------------------------------------------------------------------------------------------------------------|--------------------------|---------------------------------------------|
| 23mm screws | DWC-VA models<br>DWC-MVA models<br>DWC-MPVA models                                                                     | Installation<br>option A |                                             |
| 20mm screws | DWC-MV8 and DWC-MPV8 models<br>DWC-MVC and DWC-MPVC models<br>DWC-PVF and DWC-PPVF models<br>DWC-MF and DWC-MPF models | Installation<br>option A |                                             |
| 35mm screws | DWC-MVD and DWC-MPVD models, screws are included with the camera.                                                      | Installation<br>option B |                                             |
|             | ······································                                                                                 | -                        | For type A installations                    |

Adjust the camera's lens position and angle and place the cover dome on the camera base to complete the installation.

Ø4.29" (Ø109mm)