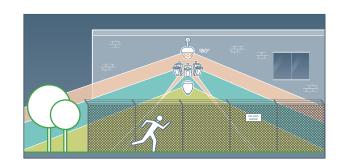

SiteWatch™ motion detectors offer a programmable beam range of up to 1640ft (500m), offering truly exceptional resistance to false alarms.

Combine detectors and illuminators with MEGApix® Pano™ multi-sensor and hemispheric fisheye cameras to create a formidable panoramic solution.

When the detectors detect motion, the illuminators can be programmed to turn on, and cameras can be activated to record. All devices can be controlled via DW Spectrum® IPVMS.