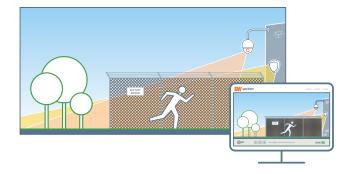

DW Spectrum® IPVMS is an endlessly customizable IP Video Management platform that gives users the ability to create tailored network video solutions for anytype of project, from the office or on in the field.

When the detectors detect motion, the illuminators can be programmed to turn on, and cameras can be activated to record. All devices can be controlled via DW Spectrum® IPVMS.