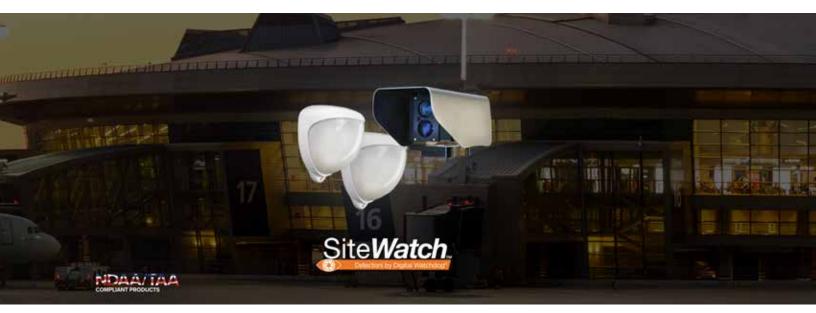

Upgrade your system with advanced motion detection.

#### What are SiteWatch™ motion detectors?

DW® SiteWatch™ motion detectors are NDAA/TAA compliant, and perfect for any installation that requires advanced motion detection. The detectors are fully integrated with DW Spectrum® IPVMS and can be controlled and managed remotely from the software.