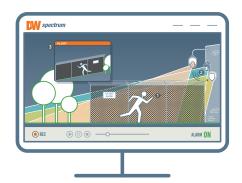

# Key Technologies

Combine SiteWatch™ motion detectors with a PTZ camera. When motion is detected, the camera can be programmed to move to a specific preset, increasing efficiency and reducing false alarm cases.

SiteWatch™ motion detectors offer a programmable beam range of up to 1640ft (500m), offering truly exceptional resistance to false alarms.

Combine detectors and illuminators with MEGApix® Pano™ multi-sensor and hemispheric fisheye cameras to create a formidable panoramic solution.

When the detectors detect motion, the illuminators can be programmed to turn on, and cameras can be activated to record. All devices can be controlled via DW Spectrum® IPVMS.