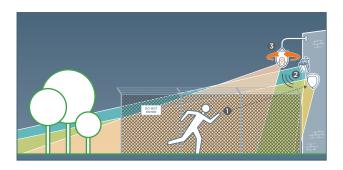

# Key Technologies

Combine SiteWatch™ motion detectors with a PTZ camera. When motion is detected, the camera can be programmed to move to a specific preset, increasing efficiency and reducing false alarm cases.

SiteWatch™ motion detectors offer a programmable beam range of up to 1640ft (500m), offering truly exceptional resistance to false alarms.

Combine detectors and illuminators with MEGApix® Pano™ multi-sensor and hemispheric fisheye cameras to create a formidable panoramic solution.